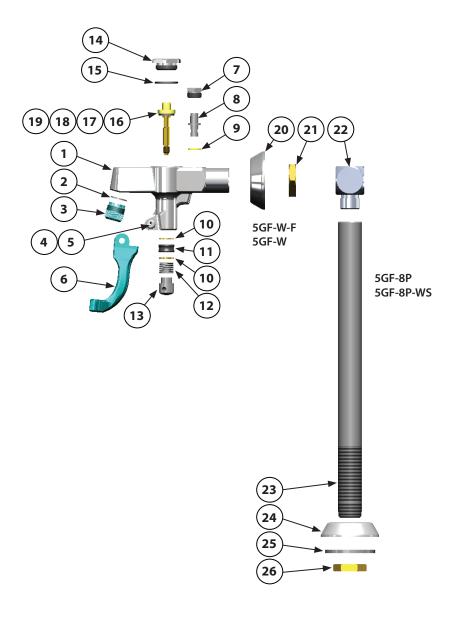

#### **Equip Glass Filler Assembly Parts List**

5GF-W-F, 5GF-W, 5GF-8P-WS

| 1 Assa Daska Class Elliss 0 B'           | NI /A         |
|------------------------------------------|---------------|
| 1 Asm, Body - Glass Filler & Pin         | N/A           |
| 2 Washer                                 | *             |
| 3 Tip, Glass Filler                      | *             |
| 4 Screw, Handle                          | *             |
| 5 Nut, Handle                            | *             |
| 6 Lever Arm, Blue Lexan                  | *             |
| 7 Nut, Volume Control                    | N/A           |
| 8 Stem, Volume Control                   | N/A           |
| 9 Washer, Volume Control                 | N/A           |
| 10 Washer, Bonnet                        | *             |
| 11 Packing Stem                          | *             |
| 12 Spring                                | *             |
| 13 Pushbutton                            | N/A           |
| 14 Hexcap                                | N/A           |
| 15 O-Ring                                | *             |
| 16 Asm, Stem                             | N/A           |
| 17 Holder, Seat Washer                   | N/A           |
| 18 Stem                                  | N/A           |
| 19 Washer, Seat                          | *             |
| 20 Flange (5GF-W-F)                      | N/A           |
| 21 Locknut (5GF-W-F)                     | N/A           |
| (Items 22 thru 26 used on 5GF-8P & 5GF-8 | BP-WS models) |
| 22 Pedestal Cube                         | N/A           |
| 23 Pedestal - 8"                         | N/A           |
| 24 Flange                                | N/A           |
| 25 Washer, Pedestal                      | N/A           |
| 26 Locknut                               | N/A           |
|                                          | <u> </u>      |

Note: Items marked with (\*) are included in 5GF-RK Repair Parts Kit. Those marked with (N/A) are for instructional purposes only.