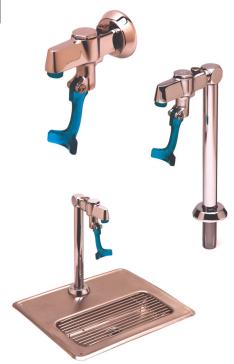

# EQUIP 5GF GLASS FILLERS

#### Installation: (5GF-W-F & 5GF-W)

- 1. Turn off water supply and drain lines. Hand tighten no.20 firmly against no.1 and remove no.21 from no.1.
- 2. Drill 7/8" hole in sheet metal. Insert no.1 through hole and screw no.21 on back of no.1, leaving no.20 free to turn.
- 3. Apply teflon tape or pipe joint compound to threads of water supply line. Connect no. 1 to water supply line outlet, tightening as far as possible.
- 4. Tighten no.20 and no.21 so they are flush against surface of sink back.
- 5. Turn on water supply and check for leaks.

#### Installation: (5GF-8P & 5GF-8P-WS)

- 1. Turn off water supply and drain lines.
- 2. Unscrew and remove no.**26** and no.**25** from no.**23**. Position no.**24** to cover threads of no.**23**.
- 3. Place no.23 through 7/8" hole in countertop. Replace no.25 and no.26 onto no.23 and tighten with a wrench at bottom side of countertop.
- 4. Screw no.1 into no.22 and tighten firmly.
- 5. Apply teflon tape or pipe joint compound to threads of no.**23**, connect to water supply line inlet
- 6. Turn on water supply and check for leaks.