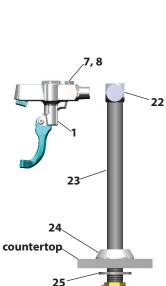

#### Installation: (5GF-W-F & 5GF-W)

- 1. Turn off water supply and drain lines. Hand tighten no.20 firmly against no.1 and remove no.21 from no.1.
- 2. Drill 7/8" hole in sheet metal. Insert no.1 through hole and screw no.21 on back of no.1, leaving no.20 free to turn.
- 3. Apply teflon tape or pipe joint compound to threads of water supply line. Connect no. 1 to water supply line outlet, tightening as far as possible.
- 4. Tighten no.20 and no.21 so they are flush against surface of sink back.
- 5. Turn on water supply and check for leaks.

#### Flow Adjustment:

To adjust water flow, loosen no.7 with a wrench, then use screwdriver to turn no.8 to desired setting. Tighten no.7 when flow adjustment is complete.

#### Installation: (5GF-8P & 5GF-8P-WS)

- 1. Turn off water supply and drain lines.
- 2. Unscrew and remove no.**26** and no.**25** from no.**23**. Position no.**24** to cover threads of no.**23**.
- 3. Place no.23 through 7/8" hole in countertop. Replace no.25 and no.26 onto no.23 and tighten with a wrench at bottom side of countertop.
- 4. Screw no.1 into no.22 and tighten firmly.
- 5. Apply teflon tape or pipe joint compound to threads of no.**23**, connect to water supply line inlet
- 6. Turn on water supply and check for leaks.

To adjust water flow, please refer to flow adjustment note for 5GF-W-F & 5GF-W models.

26

7,8

sink báck