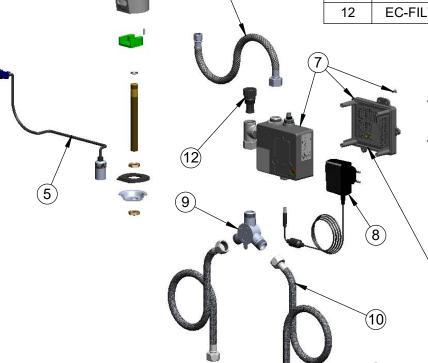

A Maximum of (8) ChekPoint Faucets can be Hardwire Connected and Powered by EC-HARDWIRE ChekPoint Hardwire AC Transformer. (Sold Separately)

Label for Flow Control Switch Settings is Located on Inside of Back Cover.

Flow Control Switches are Located Inside Module Housing in Grey Box Next to Battery Compartment. \*Switches are Set to DEFAULT Position:

- Auto Time Out = 10 Seconds
- Shut Off Delay = 1 Second
- Auto Flush = ÓFF

Remove (4) Screws and Back Cover to Access Switches.

\*Available Water Flow Control Selections:

(6) Auto Time Out: 10 sec, 25 sec, 45 sec, 60 sec, 3 min, 20 min

(4) Shut Off Delay: 1 sec, 2 sec, 4 sec, 10 sec Auto Flush (30 Seconds After Every 12 Inactive Hours): ON or OFF